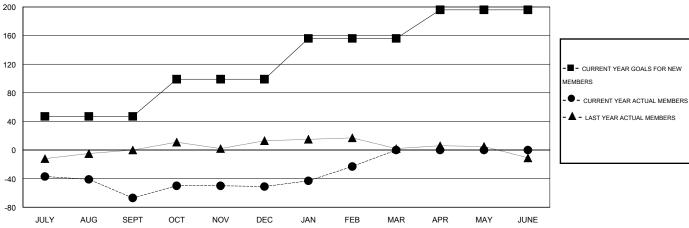

## LOCATION MINNESOTA

 $\mathsf{GMT}\;\mathsf{CA}\;2$ 

|                       |                  | Clubs     |                  |                  |                       |                    | Members                             |                    |                  |
|-----------------------|------------------|-----------|------------------|------------------|-----------------------|--------------------|-------------------------------------|--------------------|------------------|
| RESULTS FOR 2014-2015 |                  |           |                  |                  | RESULTS FOR 2014-2015 |                    |                                     |                    |                  |
| QUARTER               | NEW CLUB<br>GOAL | NEW CLUBS | DROPPED<br>CLUBS | NET<br>GAIN/LOSS | QUARTER               | NEW MEMBER<br>GOAL | CHARTER AND<br>NEW MEMBERS<br>ADDED | DROPPED<br>MEMBERS | NET<br>GAIN/LOSS |
| JULY/AUG/SEPT         | 1                | 0         | 0                | 0                | JULY/AUG/SEPT         | 47                 | 14                                  | 81                 | -67              |
| OCT/NOV/DEC           | 1                | 0         | 0                | 0                | OCT/NOV/DEC           | 52                 | 52                                  | 36                 | 16               |
| JAN/FEB/MAR           | 1                | 0         | 0                | 0                | JAN/FEB/MAR           | 57                 | 45                                  | 17                 | 28               |
| APR/MAY/JUNE          | 1                | 0         | 0                | 0                | APR/MAY/JUNE          | 40                 | 0                                   | 0                  | 0                |